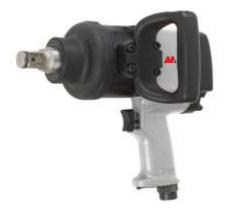

## **1" Pneumatic Impact Wrench**

An Ideal tool for high volume tire works on LCV/HCV trucks and bus service station, industrial assembly lines, construction industries, Earth moving equipment servicing.

Feature & Benefits:

Comfortable grip and optimal distributions of weight. Handy to operate. Easy torque adjustment. Easy to operate. Precise speed control. Enables easy and quick servicing.

Key Features:

Pinless Impact Mechanism Ergonomic Design. Compact. Liver type reverse switch. Positive action trigger. 3-piece housing. Suggested operating pressure: 6.2 ( 90 psi )

| TECHNICAL SPECIFICATIONS 1" SHORT |       |                 | TECHNICAL SPECIFICATIONS 1" LONG |        | 5 1" LONG       |
|-----------------------------------|-------|-----------------|----------------------------------|--------|-----------------|
| Sq. Dr                            |       | 1"              | Sq. Dr                           |        | 1"              |
| Free Speed                        | RPM   | 4800            | Free Speed                       | RPM    | 4700            |
| Max Torque                        | ft-LB | 1850            | Max Torque                       |        | ft - LB2100     |
|                                   | NM    | 2600            |                                  | NM     | 2900            |
| Net Weight                        |       | 10.2 kg         | Net Weight                       |        | 12 kg           |
| Air Inlet                         |       | 1/2"            | Air Inlet                        |        | 1/2"            |
| Anvil Length                      |       | 1"              | Anvil Length                     |        | 8"              |
| Air Consumption                   | CFM   | 9.58            | Air Consumption                  | CFM    | 24.7            |
|                                   | l/min | 271             |                                  | M3/min | 0.7             |
| Air Pressure                      |       | 90 Psi, 6.2 Bar | Air Pressure                     |        | 90 Psi, 6.2 Bar |
| Sound Pressure                    | dB(A) | 102             | Sound Pressure                   | dB(A)  | 102             |
| Mechanism                         |       | Pinless         | Mechanism                        |        | Pinless         |
| Hose Size                         |       | 1/2"            | Hose Size                        |        | 1/2"            |
| Exhaust system                    |       | Side            | Exhaust system                   |        | Side            |