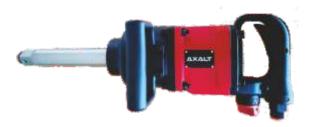

## **1" Pneumatic Impact Wrench**

An Ideal tool for high volume tire works on LCV/HCV trucks and bus service station, industrial assembly lines, construction industries, Earth moving equipment servicing.

Feature & Benefits:

Comfortable grip and optimal distributions of weight. Handy to operate. Easy torque adjustment. Easy to operate. Precise speed control. Enables easy and quick servicing.

Key Features:

Pinless Impact Mechanism Ergonomic Design. Compact. Liver type reverse switch. Positive action trigger. 3-piece housing. Suggested operating pressure: 6.2 ( 90 psi )

| TECHNICAL SPECIFICATIONS 1" SHORT |       |                 | TECHNICAL SPECIFICATIONS 1" LONG |        | 5 1" LONG       |
|-----------------------------------|-------|-----------------|----------------------------------|--------|-----------------|
| Sq. Dr                            |       | 1"              | Sq. Dr                           |        | 1"              |
| Free Speed                        | RPM   | 4800            | Free Speed                       | RPM    | 4700            |
| Max Torque                        | ft-LB | 1850            | Max Torque                       |        | ft - LB2100     |
|                                   | NM    | 2600            |                                  | NM     | 2900            |
| Net Weight                        |       | 10.2 kg         | Net Weight                       |        | 12 kg           |
| Air Inlet                         |       | 1/2"            | Air Inlet                        |        | 1/2"            |
| Anvil Length                      |       | 1"              | Anvil Length                     |        | 8"              |
| Air Consumption                   | CFM   | 9.58            | Air Consumption                  | CFM    | 24.7            |
|                                   | l/min | 271             |                                  | M3/min | 0.7             |
| Air Pressure                      |       | 90 Psi, 6.2 Bar | Air Pressure                     |        | 90 Psi, 6.2 Bar |
| Sound Pressure                    | dB(A) | 102             | Sound Pressure                   | dB(A)  | 102             |
| Mechanism                         |       | Pinless         | Mechanism                        |        | Pinless         |
| Hose Size                         |       | 1/2"            | Hose Size                        |        | 1/2"            |
| Exhaust system                    |       | Side            | Exhaust system                   |        | Side            |